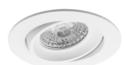

# **DELTA MR16 SPOT**

#### **KEY FEATURES**

- High quality spot made of aluminium
- Ideal for mood or accent lighting
- Powder coating finish
- Fast installation with GU10 fitting (included)
- Excluding LED lamp, select your preferred lamp
- GU10 fitting on 230V
- Diameter: 82mm
- Installation depth: 70mm
- 40 degrees tiltable