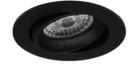

### **OPTIONS**

### **SPECIFICATIONS**

| Item code | Description                                                                   | Equivalent | Color    |
|-----------|-------------------------------------------------------------------------------|------------|----------|
| 4600079   | Delta MR16 Spot Aluminum Ø82mm Cutout Ø69mm 40° Tiltable (Incl. GU10 Fitting) | 50W HAL    | Aluminum |
| 4600086   | Delta MR16 Spot White Ø82mm Cutout Ø69mm 40° Tiltable (Incl. GU10 Fitting)    | 50W HAL    | White    |
| 4600093   | Delta MR16 Spot Black Ø82mm Cutout Ø69mm 40° Tiltable (Incl. GU10 Fitting)    | 50W HAL    | Black    |
| 4600109   | Delta MR16 Spot Nickel Ø82mm Cutout Ø69mm 40° Tiltable (Incl. GU10 Fitting)   | 50W HAL    | Nickel   |

| Colors & materials  |                                |  |  |
|---------------------|--------------------------------|--|--|
| Color ( Housing)    | Aluminum, White, Black, Nickel |  |  |
| Material ( Housing) | Aluminum                       |  |  |