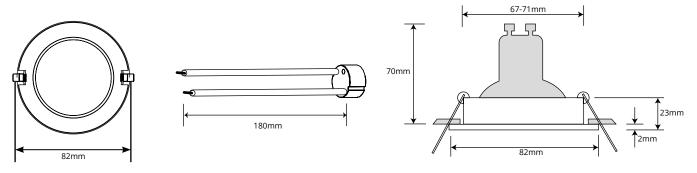

#### **KEY FEATURES**

- High quality spot made of aluminium
- Ideal for mood or accent lighting
- Powder coating finish
- Fast installation with GU10 fitting (included)
- Excluding LED lamp, select your preferred lamp
- GU10 fitting on 230V
- Diameter: 82mm
- Installation depth: 70mm
- 40 degrees tiltable

### DIMENSIONS