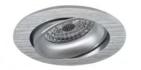

### **OPTIONS**

### **SPECIFICATIONS**

| Item code | Description                                                                   | Equivalent | Color    |
|-----------|-------------------------------------------------------------------------------|------------|----------|
| 4600079   | Delta MR16 Spot Aluminum Ø82mm Cutout Ø69mm 40° Tiltable (Incl. GU10 Fitting) | 50W HAL    | Aluminum |
| 4600086   | Delta MR16 Spot White Ø82mm Cutout Ø69mm 40° Tiltable (Incl. GU10 Fitting)    | 50W HAL    | White    |
| 4600093   | Delta MR16 Spot Black Ø82mm Cutout Ø69mm 40° Tiltable (Incl. GU10 Fitting)    | 50W HAL    | Black    |
| 4600109   | Delta MR16 Spot Nickel Ø82mm Cutout Ø69mm 40° Tiltable (Incl. GU10 Fitting)   | 50W HAL    | Nickel   |

| Colors & materials  |                                |  |  |
|---------------------|--------------------------------|--|--|
| Color ( Housing)    | Aluminum, White, Black, Nickel |  |  |
| Material ( Housing) | Aluminum                       |  |  |